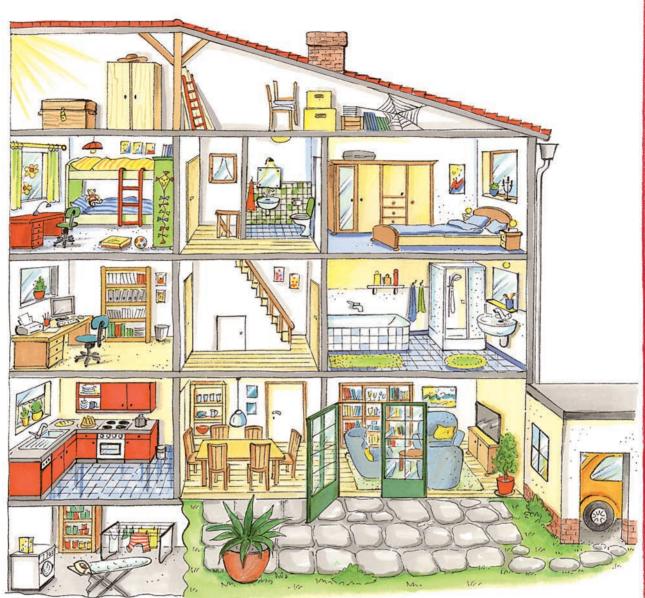

## At Home

I. This is Anna's and Michael's house. What can you see?

2. Can you find the 15 parts of the house in the quiz?

| g | S | i | t | t | i | n | g | r | 0 | 0 | m   | а     | b | е | d | r | 0 | 0 | m |
|---|---|---|---|---|---|---|---|---|---|---|-----|-------|---|---|---|---|---|---|---|
| a | b | а | t | h | r | 0 | 0 | m | х | k | 1/1 | //t// | c | h | e | n | q | r | t |
| r | d | i | n | i | n | g | r | 0 | 0 | m | w   | t     | у | a | r | t | х | 0 | 0 |
| d | С | v | b | n | m | g | a | r | a | g | е   | i     | р | l | 0 | i | u | 0 | i |
| е | х | у | а | s | d | f | g | h | j | k | ι   | С     | е | l | ι | a | r | f | l |
| n | q | С | h | i | m | n | е | у | w | s | t   | u     | d | у | n | р | 0 | m | е |
| С | h | i | l | d | r | е | n | S | b | е | d   | r     | 0 | 0 | m | е | r | t | t |

| In the Flat                                                                                  |         |
|----------------------------------------------------------------------------------------------|---------|
| sitting room                                                                                 | kitchen |
|                                                                                              |         |
| 2. What can you see in the kitchen? Circle C<br>There is a table in the kitchen.<br>There is |         |
|                                                                                              |         |

| Where Are They?                                                                                                                                                                                                                                                                                                                                                                                                                                                                                                                                                                                                                                                                                                                                                                                                                                                                                                                                                                                                                                                                                                                                                                                                                                                                                                                                                                                                                                                                                                                                                                                                                                                                                                                                                                                                                                                                                                                                                                                                                                                                                 |          |
|-------------------------------------------------------------------------------------------------------------------------------------------------------------------------------------------------------------------------------------------------------------------------------------------------------------------------------------------------------------------------------------------------------------------------------------------------------------------------------------------------------------------------------------------------------------------------------------------------------------------------------------------------------------------------------------------------------------------------------------------------------------------------------------------------------------------------------------------------------------------------------------------------------------------------------------------------------------------------------------------------------------------------------------------------------------------------------------------------------------------------------------------------------------------------------------------------------------------------------------------------------------------------------------------------------------------------------------------------------------------------------------------------------------------------------------------------------------------------------------------------------------------------------------------------------------------------------------------------------------------------------------------------------------------------------------------------------------------------------------------------------------------------------------------------------------------------------------------------------------------------------------------------------------------------------------------------------------------------------------------------------------------------------------------------------------------------------------------------|----------|
| children's bedroom                                                                                                                                                                                                                                                                                                                                                                                                                                                                                                                                                                                                                                                                                                                                                                                                                                                                                                                                                                                                                                                                                                                                                                                                                                                                                                                                                                                                                                                                                                                                                                                                                                                                                                                                                                                                                                                                                                                                                                                                                                                                              | bathroom |
| Image: Note: Section 1.1 and the section 2.1 and the se |          |
| 2. What can you see in the bathroom?<br>Circle O the things in the picture! There<br>There is                                                                                                                                                                                                                                                                                                                                                                                                                                                                                                                                                                                                                                                                                                                                                                                                                                                                                                                                                                                                                                                                                                                                                                                                                                                                                                                                                                                                                                                                                                                                                                                                                                                                                                                                                                                                                                                                                                                                                                                                   |          |